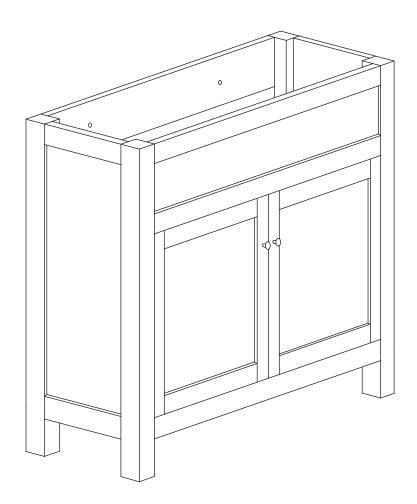

# Avebury 800mm Vanity Unit BeBa\_27036/BeBa\_27037/BeBa\_27038

All furniture must be installed in a room with good ventilation and must be wiped dry after every use to prolong the life of the product.