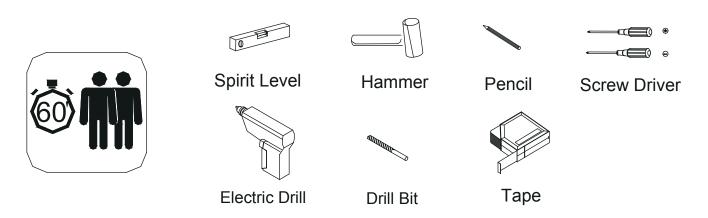

#### Tools required(Tools not provided)

Important information Please read carefully. Keep this information for further reference. Serious or fatal crushing injuries can occur if furniture is not secured correctly. To prevent furniture from tipping over it must be permanently fixed to the wall. Fittings for the wall are not included since different wall materials require different types of