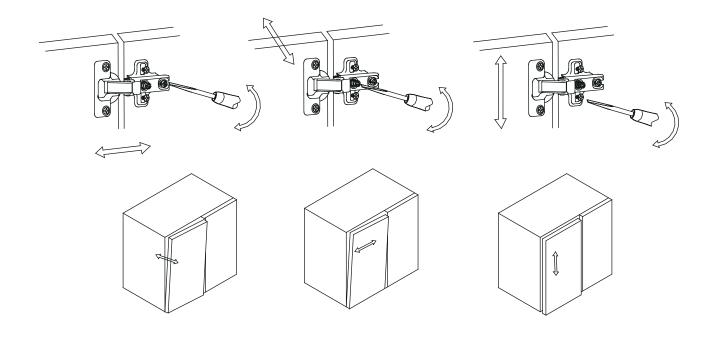

ation

- Please read these instructions thoroughly and retain for future reference
- Please check for pipes and cables before drilling the wall

#### Tools required(Tools not provided)



Important information Please read carefully. Keep this information for further reference. Serious or fatal crushing injuries can occur if furniture is not secured correctly. To prevent furniture from tipping over it must be permanently fixed to the wall. Fittings for the wall are not included since different wall materials require different types of

Fittings for the wall are not included since different wall materials require different types of fittings . Use fittings suitable for the walls in your home. For advice on suitable fittings, contact your local dealer.



## Installation

## Gap Adjustment









## Please note - wall fixings are not supplied These can be purchased from a local DIY store





### **Cleaning**



- -Clean with a soft cloth & warm soapy water only
- -Do not use abrasive cleaning agents
- -Dry unit with a cloth after use



#### For more information

- · visit betterbathrooms.com
- email customerservices@buyitdirect.co.uk
- call 03303903062
- write to Trident Business Park, Neptune Way, Huddersfield, HD2 1UA