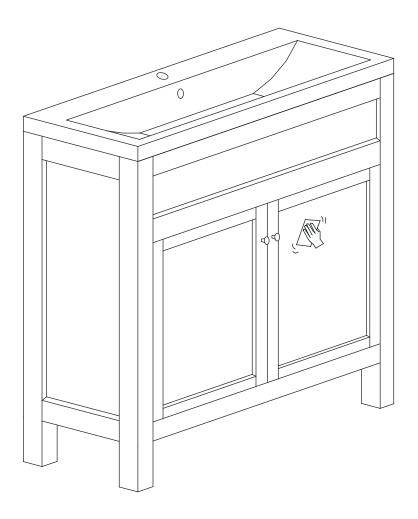

### **Cleaning**

- -Clean with a soft cloth & warm soapy water only
- -Do not use abrasive cleaning agents
- -Dry unit with a cloth after use